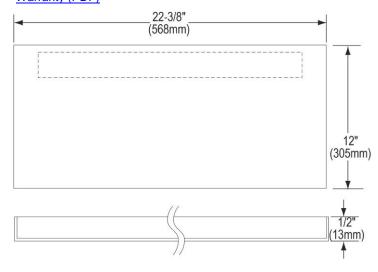

## PRODUCT SPECIFICATIONS

Elkay Stainless Steel 33" x 12" x 1/2", Service Sink Panel. Overall dimensions are 33" x 12" x 1/2". Made of 304 Stainless Steel.

| Material:        | 304 Stainless Steel |
|------------------|---------------------|
| Finish:          | Buffed Satin        |
| Gauge:           | 18                  |
| Dimensions:      | 33" x 12" x 1/2"    |
| Shipping Weight: | 8 lbs.              |

Special Note: For use with EFS3321C

- For use on EFS model floor sinks.
- 18-gauge, Type 304 stainless steel.
- 1/2" returns on all sides.
- Furnished with concealed wall hangers.
- Protects walls from splashing.
- Easy to clean and sanitize.